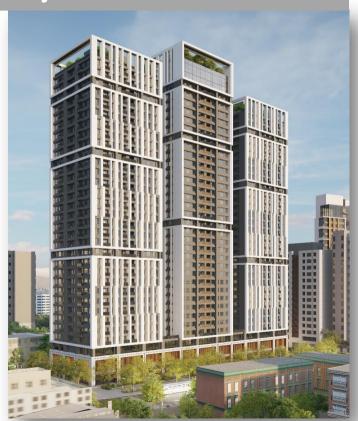

## 石牌 (Jointly built and split the sell)

**Location:** 

Yumin 2nd Rd., Beitou Dist.,

Taipei City.

Site Area: Around 67,621(sq ft)

Planning households: 691 houses

Planning parking space:

508 parking stalls

Range of square feet:

818.57~ 1,067.70 (sq ft)

Estimated revenue: \$7,066 million

**Estimated completion year:** 

Year of 2025, Q3