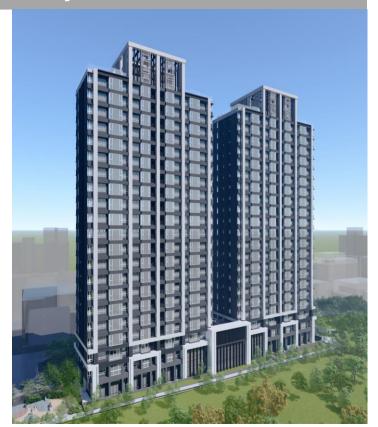

## 海上皇宮

**Location:** 

Sec. 3, Binhai Rd.,

Tamsui Dist., New Taipei City.

Saleable households: 40 houses

Range of square feet:

3,167.51~ 4,982.6 (sq ft)

Estimated revenue: \$1,683 million