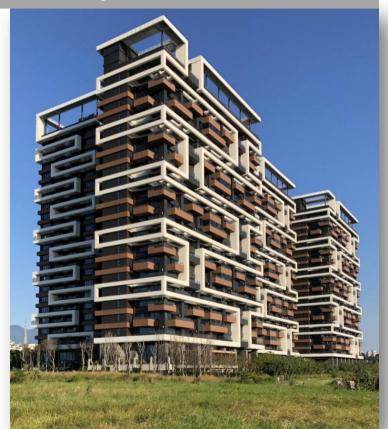

#### Location:

Sec. 6, Minquan E. Rd., Neihu Dist., **Taipei City** 

Site Area: Around 13,025.94(sq ft)

Planning households: 50 houses

Range of square feet:

1,103.29~ 2,028.63 (sq ft)

Estimated revenue: \$2,150 million