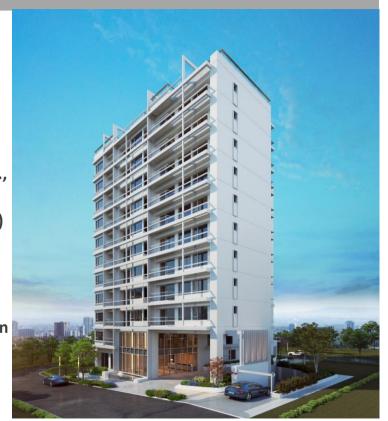

## 宏盛 蒙德里安(原新世界二期)

Ln. 126, Sec. 1, Shalun Rd.,

Tamsui Dist., New Taipei City.

Site Area: Around 177,950 (sq ft)

Saleable households: 1 houses

Range of square feet:

2,562.48 (sq ft)

Estimated revenue: \$28 million