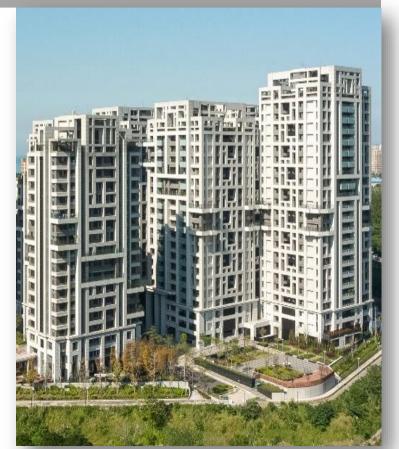

## 海上皇宮

**Location:** 

Sec. 3, Binhai Rd.,

Tamsui Dist., New Taipei City.

Saleable households: 40 houses

Range of square feet:

3,167.51~ 4,982.6 (sq ft)

Estimated revenue: \$1,683 million