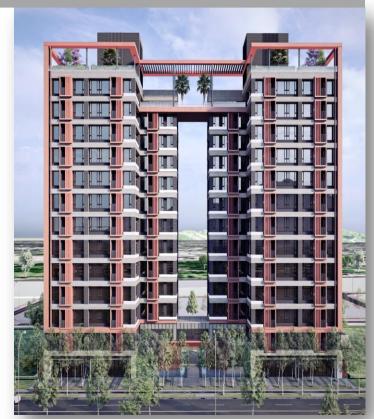

## 宏盛 掬白

#### Location:

Sec. 6, Minquan E. Rd., Neihu Dist., **Taipei City** 

Site Area: Around 13,025.94(sq ft)

Planning households: 50 houses

Range of square feet:

1,103.29~ 2,028.63 (sq ft)

Estimated revenue: \$2,150 million

**Estimated completion year:** 

Year of 2027, Q4