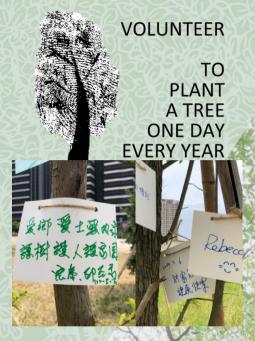

### To Plant a tree one day every year

### **VOLUNTEER**

TO PLANT A TREE ONE DAY EVERY YEAR