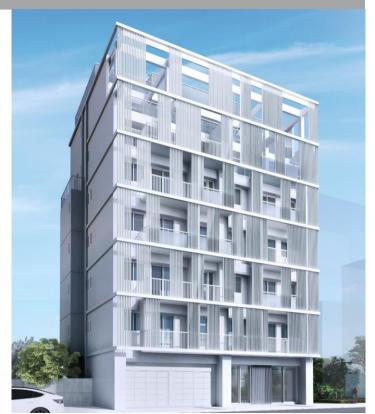

## 宏盛 淬白

Location:

Longjiang Rd., Zhongshan Dist.,

Taipei City.

Site Area: Around 4,270.08(sq ft)

Planning households: 16 houses

Range of square feet:

569.440~ 1,103.290 (sq ft)

Estimated revenue: \$400 million

**Estimated completion year:** 

Year of 2025, Q4